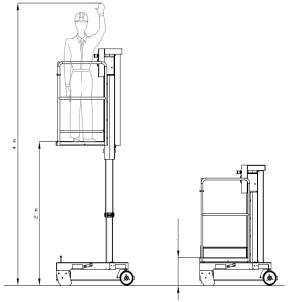

MANULIFT 200 platform is a full mechanical, versatile, robust and simple to use vertical mast platform, ideal for many applications – from construction to industries.

- Lightweight
- Completely manual
- Automatic stabilization
- Passes easily through standard doors
- Patented lifting mechanism\* without power source

#### Dimension:

Max. Working Height: Max. Platform Height: Overall Width: Overall Length: Stowed Height: Work Platform: Ground Clearance:

Via San Francesco, 10, 36020, Pove del Grappa, VI, Italy

4,00 m

2,00 m

735 mm

1180 mm

1670 mm 740 x645 mm

62 mm

20 kg