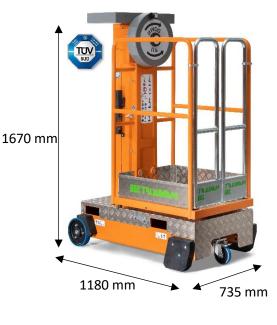

#### Dimension:

Max. Working Height: Max. Platform Height: Overall Width: Overall Length: Stowed Height: Work Platform: Ground Clearance:

Via San Francesco, 10, 36020, Pove del Grappa, VI, Italy

4,00 m

2,00 m

735 mm

1180 mm

1670 mm 740 x645 mm

62 mm

20 kg