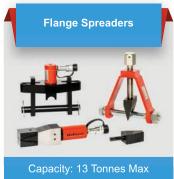

apacity: 50 -1012 Tonnes Stroke: 51-152 mm

Single Acting Lightweight Aluminium Cylinders



Stroke: 51- 305 mm

Single Acting Hollow
Piston Aluminium Cylinders



Capacity: 18 - 52 Tonnes Stroke: 51-105 mm

Single Acting Failsafe Lock Ring Aluminium Cylinders



Capacity: 32 -110 Tonnes Stroke: 51- 305 mm

#### Double Acting High onnage Aluminium Cylinders



Capacity: 32 -110 Tonnes Stroke: 51- 305 mm

#### Single Acting Load Return Industrial Cylinders



Capacity: 152 - 326 Tonnes Stroke: 155 mm

## Single Acting Load Return Construction Cylinders



Capacity: 152 - 326 Tonnes Stroke: 152 mm

# Single Acting Pull Cylinders



Capacity: 10 - 50 Tonnes Stroke: 152 mm

### Hydraulic Pumps









#### **Torque Tools**









### Speciality Hydraulic Tools



Capacity: 4.5 - 50 Tonnes