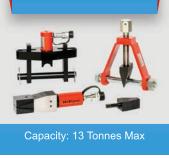

acity: 50 -1012 Tonnes Stroke: 51-152 mm

Single Acting Lightweight Aluminium Cylinders



Stroke: 51- 305 mm

Single Acting Hollow
Piston Aluminium Cylinders



Capacity: 18 - 52 Tonnes Stroke: 51-105 mm

Single Acting Failsafe Lock Ring Aluminium Cylinders



Capacity: 32 -110 Tonnes Stroke: 51- 305 mm

#### Double Acting High onnage Aluminium Cylinders



Capacity: 32 -110 Tonnes Stroke: 51- 305 mm

#### Single Acting Load Return Industrial Cylinders



Capacity: 152 - 326 Tonnes Stroke: 155 mm

## Single Acting Load Return Construction Cylinders



Capacity: 152 - 326 Tonnes Stroke: 152 mm

# Single Acting Pull Cylinders



Capacity: 10 - 50 Tonnes Stroke: 152 mm

### Hydraulic Pumps









#### **Torque Tools**









### Speciality Hydraulic Tools



Capacity: 4.5 - 50 Tonnes