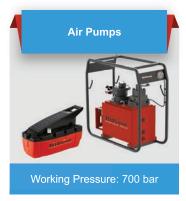

Capacity: 50 - 520 Tonnes Stroke: 45 - 51 mm

Single Acting Failsafe Lock Ring Cylinders



Capacity: 50 -1012 Tonnes Stroke: 51-152 mm

Single Acting Lightweight Aluminium Cylinders



Stroke: 51- 305 mm

Single Acting Hollow
Piston Aluminium Cylinders



Capacity: 18 - 52 Tonnes Stroke: 51-105 mm

Single Acting Failsafe Lock Ring Aluminium Cylinders



Capacity: 32 -110 Tonnes Stroke: 51- 305 mm

#### Double Acting High onnage Aluminium Cylinders



Capacity: 32 -110 Tonnes Stroke: 51- 305 mm

#### Single Acting Load Return Industrial Cylinders



Capacity: 152 - 326 Tonnes Stroke: 155 mm

## Single Acting Load Return Construction Cylinders



Capacity: 152 - 326 Tonnes Stroke: 152 mm

# Single Acting Pull Cylinders



Capacity: 10 - 50 Tonnes Stroke: 152 mm

### Hydraulic Pumps









#### **Torque Tools**









### Speciality Hydraulic Tools



Capacity: 4.5 - 50 Tonnes