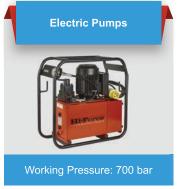

s



Capacity: 50 - 520 Tonnes Stroke: 45 - 51 mm

Single Acting Failsafe Lock Ring Cylinders



Capacity: 50 -1012 Tonnes Stroke: 51-152 mm

Single Acting Lightweight Aluminium Cylinders



Stroke: 51- 305 mm

Single Acting Hollow
Piston Aluminium Cylinders



Capacity: 18 - 52 Tonnes Stroke: 51-105 mm

Single Acting Failsafe Lock Ring Aluminium Cylinders



Capacity: 32 -110 Tonnes Stroke: 51- 305 mm

#### Double Acting High onnage Aluminium Cylinders



Capacity: 32 -110 Tonnes Stroke: 51- 305 mm

#### Single Acting Load Return Industrial Cylinders



Capacity: 152 - 326 Tonnes Stroke: 155 mm

## Single Acting Load Return Construction Cylinders



Capacity: 152 - 326 Tonnes Stroke: 152 mm

# Single Acting Pull Cylinders



Capacity: 10 - 50 Tonnes Stroke: 152 mm

### Hydraulic Pumps









#### **Torque Tools**









### Speciality Hydraulic Tools



Capacity: 4.5 - 50 Tonnes