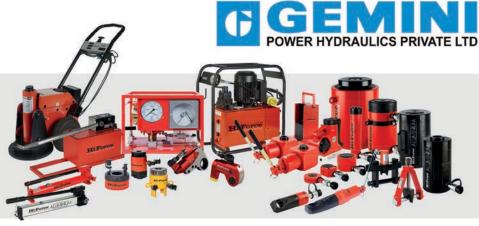

# LEADING MANUFACTURER & SUPPLIER OF HYDRAULIC TOOLS

www.hi-force.com

### Hydraulic Pumps

#### **Torque Tools**

### Speciality Hydraulic Tools

Capacity: 4.5 - 50 Tonnes