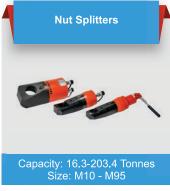

ity: 50 -1012 Tonnes Stroke: 51-152 mm

Single Acting Lightweight Aluminium Cylinders



Stroke: 51- 305 mm

Single Acting Hollow
Piston Aluminium Cylinders



Capacity: 18 - 52 Tonnes Stroke: 51-105 mm

Single Acting Failsafe Lock Ring Aluminium Cylinders



Capacity: 32 -110 Tonnes Stroke: 51- 305 mm

#### Double Acting High onnage Aluminium Cylinders



Capacity: 32 -110 Tonnes Stroke: 51- 305 mm

#### Single Acting Load Return Industrial Cylinders



Capacity: 152 - 326 Tonnes Stroke: 155 mm

## Single Acting Load Return Construction Cylinders



Capacity: 152 - 326 Tonnes Stroke: 152 mm

# Single Acting Pull Cylinders



Capacity: 10 - 50 Tonnes Stroke: 152 mm

### Hydraulic Pumps









#### **Torque Tools**









### Speciality Hydraulic Tools



Capacity: 4.5 - 50 Tonnes