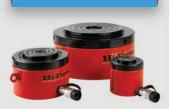

#### Cylinders

Capacity: 10 -104 Tonnes Stroke: 6 mm

Single Acting Low Height
Pad Cylinders

Capacity: 4.5 -147 Tonnes Stroke: 6 -16 mm

Single Acting Low Height Cylinders

Capacity: 10 -147 Tonnes Stroke: 25 - 60 mm