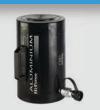

Double Acting High Tonnage Cylinders

Capacity: 25 -1012 Tonnes Stroke: 152 - 508 mm

Single Acting Low Height Failsafe Lock Ring Cylinders

Capacity: 50 - 520 Tonnes Stroke: 45 - 51 mm

Single Acting Failsafe Lock Ring Cylinders