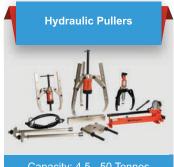

safe Lock Ring Cylinders



Capacity: 50 -1012 Tonnes Stroke: 51-152 mm

Single Acting Lightweight Aluminium Cylinders



Stroke: 51- 305 mm

Single Acting Hollow
Piston Aluminium Cylinders



Capacity: 18 - 52 Tonnes Stroke: 51-105 mm

Single Acting Failsafe Lock Ring Aluminium Cylinders



Capacity: 32 -110 Tonnes Stroke: 51- 305 mm

#### Double Acting High onnage Aluminium Cylinders



Capacity: 32 -110 Tonnes Stroke: 51- 305 mm

#### Single Acting Load Return Industrial Cylinders



Capacity: 152 - 326 Tonnes Stroke: 155 mm

## Single Acting Load Return Construction Cylinders



Capacity: 152 - 326 Tonnes Stroke: 152 mm

# Single Acting Pull Cylinders



Capacity: 10 - 50 Tonnes Stroke: 152 mm

### Hydraulic Pumps









#### **Torque Tools**









### Speciality Hydraulic Tools



Capacity: 4.5 - 50 Tonnes