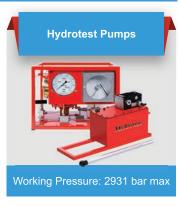

Capacity: 50 - 520 Tonnes Stroke: 45 - 51 mm

Single Acting Failsafe Lock Ring Cylinders



Capacity: 50 -1012 Tonnes Stroke: 51-152 mm

Single Acting Lightweight Aluminium Cylinders



Stroke: 51- 305 mm

Single Acting Hollow
Piston Aluminium Cylinders



Capacity: 18 - 52 Tonnes Stroke: 51-105 mm

Single Acting Failsafe Lock Ring Aluminium Cylinders



Capacity: 32 -110 Tonnes Stroke: 51- 305 mm

#### Double Acting High onnage Aluminium Cylinders



Capacity: 32 -110 Tonnes Stroke: 51- 305 mm

#### Single Acting Load Return Industrial Cylinders



Capacity: 152 - 326 Tonnes Stroke: 155 mm

## Single Acting Load Return Construction Cylinders



Capacity: 152 - 326 Tonnes Stroke: 152 mm

# Single Acting Pull Cylinders



Capacity: 10 - 50 Tonnes Stroke: 152 mm

### Hydraulic Pumps









#### **Torque Tools**









### Speciality Hydraulic Tools



Capacity: 4.5 - 50 Tonnes