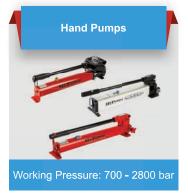

ers



Capacity: 50 - 520 Tonnes Stroke: 45 - 51 mm

Single Acting Failsafe Lock Ring Cylinders



Capacity: 50 -1012 Tonnes Stroke: 51-152 mm

Single Acting Lightweight Aluminium Cylinders



Stroke: 51- 305 mm

Single Acting Hollow
Piston Aluminium Cylinders



Capacity: 18 - 52 Tonnes Stroke: 51-105 mm

Single Acting Failsafe Lock Ring Aluminium Cylinders



Capacity: 32 -110 Tonnes Stroke: 51- 305 mm

#### Double Acting High onnage Aluminium Cylinders



Capacity: 32 -110 Tonnes Stroke: 51- 305 mm

#### Single Acting Load Return Industrial Cylinders



Capacity: 152 - 326 Tonnes Stroke: 155 mm

## Single Acting Load Return Construction Cylinders



Capacity: 152 - 326 Tonnes Stroke: 152 mm

# Single Acting Pull Cylinders



Capacity: 10 - 50 Tonnes Stroke: 152 mm

### Hydraulic Pumps









#### **Torque Tools**









### Speciality Hydraulic Tools



Capacity: 4.5 - 50 Tonnes