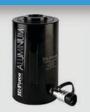

Capacity: 50 -1012 Tonnes Stroke: 51-152 mm

Single Acting Lightweight Aluminium Cylinders

Stroke: 51- 305 mm

Single Acting Hollow
Piston Aluminium Cylinders

Capacity: 18 - 52 Tonnes Stroke: 51-105 mm

Single Acting Failsafe Lock Ring Aluminium Cylinders