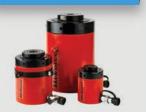

Capacity: 4.5 -109 Tonnes Stroke: 25 - 457 mm

Single Acting Hollow Piston Cylinders

Capacity: 11-102 Tonnes Stroke: 25 -152 mm

Double Acting Hollow Piston Cylinders

Capacity: 33 - 247 Tonnes Stroke: 51- 305 mm